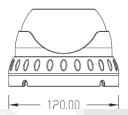

## **Dimensions:**

| Model#: TVIOD-SB1IRE  |                                     |
|-----------------------|-------------------------------------|
| Camera                |                                     |
| Image Sensor          | NTSC 1/4" APTINA 1.0MP CMOS         |
| Image Resolution      | 720P/960H 1280x720                  |
| Effective Pixels      | 1.0MP, 1280x720                     |
| TV System             | PAL/NTSC                            |
| Electronic Shutter    | 1/25s~1/50,000s , 1/30s~1/60,000s   |
| S/N Ratio             | ≥50dB                               |
| Scanning System       | Progressive Scan                    |
| Lens                  | 3.6mm/F2.0 fixed                    |
| Infrared LED          | 14μ x 18PCS                         |
| Infrared Distance     | 65 feet (20M)                       |
| IR Cut Filter         | Yes                                 |
| IR Status             | Under 10 Lux by CDS                 |
| IR Power On           | CDS Auto Control                    |
| Functions             |                                     |
| Day/Night             | Auto (ICR) / Color / B&W            |
| OSD Menu              | No                                  |
| White Balance         | Auto                                |
| Gain Control          | Auto                                |
| Noise Reduction       | 2DNR                                |
| Other                 |                                     |
| Power Supply          | DC 12V ±10%, 500mA                  |
| Power Consumption     | < 5.6W                              |
| Operating Environment | - 10 °C ~ 50 °C (95 % humidity Max) |
| Dimensions ( in )     | 3.7 x 2.7(H) mm                     |
| Weight                | 450g                                |