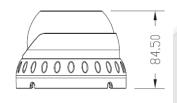

## **Dimensions:**

| Model#: TVIOD-SB1IRE  |                                     |
|-----------------------|-------------------------------------|
| Camera                |                                     |
| Image Sensor          | NTSC 1/4" APTINA 1.0MP CMOS         |
| Image Resolution      | 720P/960H 1280x720                  |
| Effective Pixels      | 1.0MP, 1280x720                     |
| TV System             | PAL/NTSC                            |
| Electronic Shutter    | 1/25s~1/50,000s , 1/30s~1/60,000s   |
| S/N Ratio             | ≥50dB                               |
| Scanning System       | Progressive Scan                    |
| Lens                  | 3.6mm/F2.0 fixed                    |
| Infrared LED          | 14μ x 18PCS                         |
| Infrared Distance     | 65 feet (20M)                       |
| IR Cut Filter         | Yes                                 |
| IR Status             | Under 10 Lux by CDS                 |
| IR Power On           | CDS Auto Control                    |
| Functions             |                                     |
| Day/Night             | Auto (ICR) / Color / B&W            |
| OSD Menu              | No                                  |
| White Balance         | Auto                                |
| Gain Control          | Auto                                |
| Noise Reduction       | 2DNR                                |
| Other                 |                                     |
| Power Supply          | DC 12V ±10%, 500mA                  |
| Power Consumption     | < 5.6W                              |
| Operating Environment | - 10 °C ~ 50 °C (95 % humidity Max) |
| Dimensions ( in )     | 3.7 x 2.7(H) mm                     |
| Weight                | 450g                                |