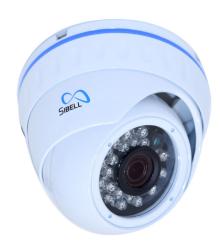

## TVIOD-SB1IRE: Specifications

720p TVI Fixed Lens Dome Camera Weatherproof with IR

## Key Features:

- 1 Mega Pixel 720P (1280 x 720)
- 3.6mm Fixed Lens
- 65 feet of IR night view distance
- TVI High Definition Over Coaxial Cable
- Day Night, White Balance, 2DNR
- IP66 Rated Weatherproof
- No Complex OSD Menu
- 12vDC Power Supply