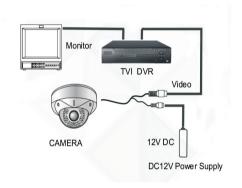

## Installation

1. Fix the bracket onto the wall, then fix the camera to the bracket

2. Turn the camera to desired position

3. Adjust the zoom and focus to desired position

4.Connect the camera to the system