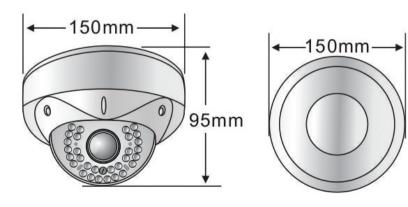

## **Attention**

Do not touch CMOS or lens

Keep camera out of dangers way

Use specified power supply provided

Point camera lens away from strong light

| Model#: TVIVD-SB2IRZW |                                                                        |
|-----------------------|------------------------------------------------------------------------|
| Camera                |                                                                        |
| Image Sensor          | 1/2.8" 2.0M SONY IMX322 Exmor CMOS                                     |
| Effective Pixels      | 1984(H) X 1105(V)                                                      |
| Scanning System       | Progressive                                                            |
| Sensor area           | 7.6mmX5.8mm                                                            |
| Resolution            | Digital:1920×1080p(1080p/30fps)<br>1280×720p(720p/60fps) Analog:700TVL |
| Day & Night           | EXTERN,COLOR, B&W,AUTO                                                 |
| Minimum illumination  | COLOR:0. 1Lux@(F2.0, AGC ON) B&W:0.001Lux@ (F2.0, AGC ON)              |
| S/N ratio             | >50dB(AGC Off)                                                         |
| White balance         | AUTO                                                                   |
| Lens                  | 2.8-12mm Autofocal Lens                                                |
| Video output          | HD-TVI (1080P)                                                         |
| IR LED                | 30Pcs ø 5mm IR LED (wavelength 850nm)                                  |
| IR distance           | 80-95 Feet (25-30m)                                                    |
| Other                 |                                                                        |
| Power Supply          | DC 12V ±10%                                                            |
| Power Consumption     | < 4.2W                                                                 |
| Operating Environment | - 10 °C ~ 50 °C,10 % ~ 90 % humidity                                   |
| Dimensions ( in )     | 5.9in x 3.7in                                                          |