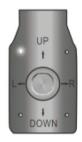

5. Auto Focus Control

**UP/DOWN----** Adjusts the field angle of lens

**LEFT/RIGHT----** Adjusts the focus lenth to clear image