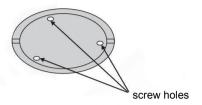

## Installation

1. Fix the bracket onto the wall, then fix the camera to the bracket

2. Turn the camera to desired position

3. Adjust the zoom and focus to desired position

4.Connect the camera to the system